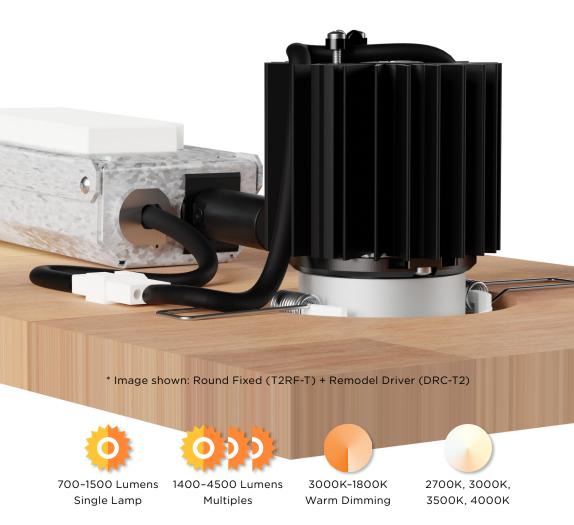

#### Pure Brilliance.

The 2" aperture Purist™ recessed downlight delivers up to 1500 lumens and can be adjusted to 25 degrees of tilt. With a light quality as high as 95 CRI and beam spreads that range from 25-65 degrees, the Purist is a brilliant choice for any corporate, retail or residential application.

### Pure Genius.

The ingenious design and versatility of the Purist™ allows for easy install of any trim & driver into the compact housing through the 2 5/8" trim opening.

\* Image shown: Round Adjustable (T2RA-T) + Remodel Driver (DRC-T2) + Insulated Housing (R2P-IC3A)

## Pure and Simple.

Pure Lighting in 4 accommodating formats.

Select your Lumen Output needs, your housing requirements, your dimming preference & your choice of trim style. Energize & Enjoy!

Insulated Airtight (R2P-IC4A) 1000-1500 Im 0-10V Dimming Phase Dimming Lutron EcoSystem