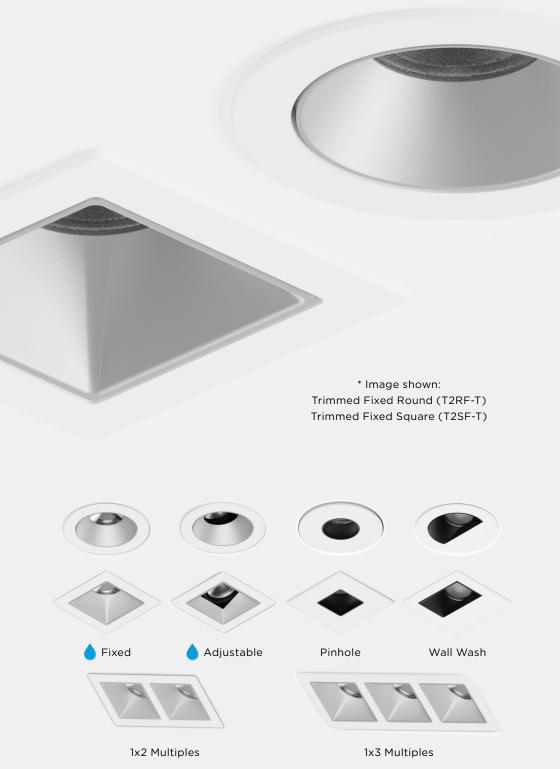

# Pure Artistry.

Our 2-inch Purist™ combines state-of-the-art performance and impressive features in a timeless design that manages to be both discreet and eye-catching.

\* Image shown: Wood Trimless Round Fixed (T2RF-TLW)

## Pure and Simple.

Pure Lighting in 4 accommodating formats.

Select your Lumen Output needs, your housing requirements, your dimming preference & your choice of trim style. Energize & Enjoy!

Insulated Airtight (R2P-IC4A) 1000-1500 Im 0-10V Dimming Phase Dimming Lutron EcoSystem