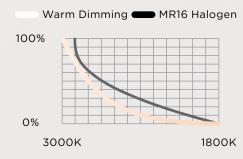

#### Pure Brilliance.

The 2" aperture Purist™ recessed downlight delivers up to 1500 lumens and can be adjusted to 25 degrees of tilt. With a light quality as high as 95 CRI and beam spreads that range from 25-65 degrees, the Purist is a brilliant choice for any corporate, retail or residential application.

Beam Spread

80, 90, 95 CRI

< 3 SDCM Color Accuracy

50,000 Hour L70 Estimate