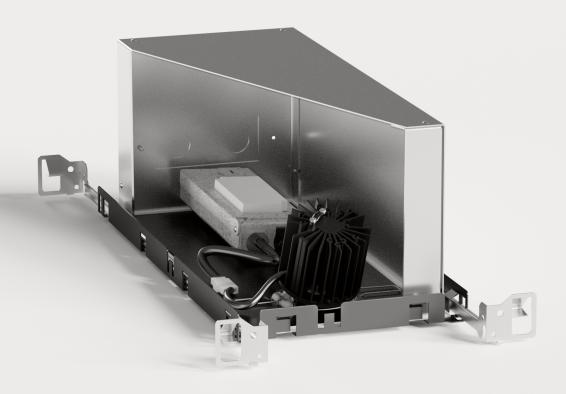

### Pure Genius.

The ingenious design and versatility of the Purist™ allows for easy install of any trim & driver into the compact housing through the 2 5/8" trim opening.

\* Image shown: Round Adjustable (T2RA-T) + Remodel Driver (DRC-T2) + Insulated Housing (R2P-IC3A)

## Pure and Simple.

Pure Lighting in 4 accommodating formats.

Select your Lumen Output needs, your housing requirements, your dimming preference & your choice of trim style. Energize & Enjoy!

Insulated Airtight (R2P-IC4A) 1000-1500 Im 0-10V Dimming Phase Dimming Lutron EcoSystem

Insulated Airtight (R2P-IC3A) 700-1100 Im 0-10V Dimming Phase Dimming

Remodel Pan
(R2P-F)
Remodel Driver
(DRC-T2)
700-1500 Im
0-10V Dimming
Phase Dimming
Lutron EcoSystem

5 Year Warranty

Made in Canada