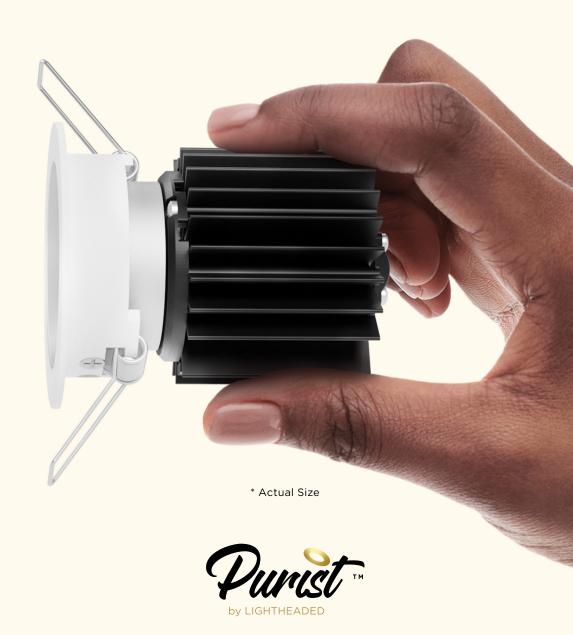

# Purist packs a lot into 2 inches.

### Pure Genius.

The ingenious design and versatility of the Purist™ allows for easy install of any trim & driver into the compact housing through the 2 5/8" trim opening.

\* Image shown: Round Adjustable (T2RA-T) + Remodel Driver (DRC-T2) + Insulated Housing (R2P-IC3A)