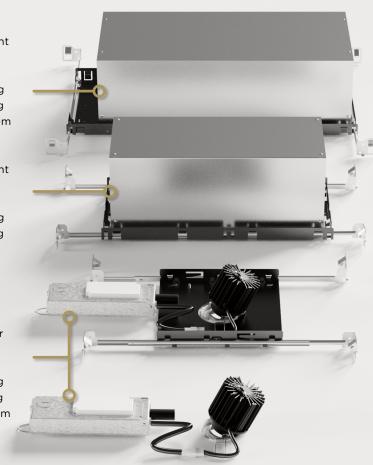

### Pure Genius.

The ingenious design and versatility of the Purist™ allows for easy install of any trim & driver into the compact housing through the 2 5/8" trim opening.

\* Image shown: Round Adjustable (T2RA-T) + Remodel Driver (DRC-T2) + Insulated Housing (R2P-IC3A)

## Pure and Simple.

Pure Lighting in 4 accommodating formats.

Select your Lumen Output needs, your housing requirements, your dimming preference & your choice of trim style. Energize & Enjoy!

Insulated Airtight (R2P-IC4A) 1000-1500 Im 0-10V Dimming Phase Dimming Lutron EcoSystem

Insulated Airtight (R2P-IC3A) 700-1100 Im 0-10V Dimming Phase Dimming

Remodel Pan
(R2P-F)
Remodel Driver
(DRC-T2)
700-1500 Im
0-10V Dimming
Phase Dimming
Lutron EcoSystem

5 Year Warranty

Made in Canada