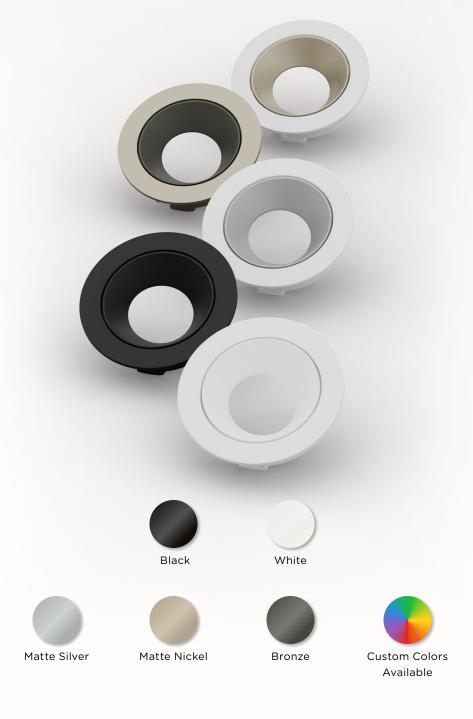

# Pure Color.

All Purist™ trims are powder coated in-house to ensure a perfect, consistent finish for the life of the fixture.