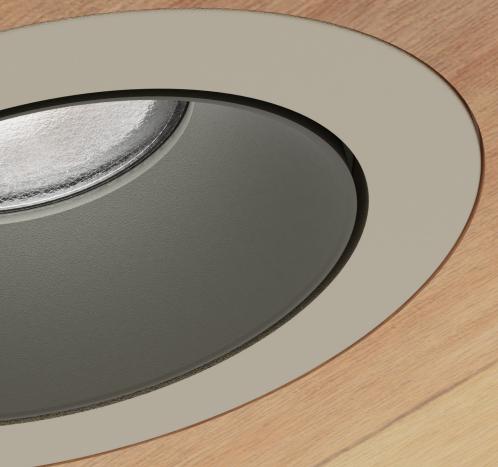

# Pure Artistry.

Our 2-inch Purist™ combines state-of-the-art performance and impressive features in a timeless design that manages to be both discreet and eye-catching.

\* Image shown: Wood Trimless Round Fixed (T2RF-TLW)

#### Pure Brilliance.

The 2" aperture Purist™ recessed downlight delivers up to 1500 lumens and can be adjusted to 25 degrees of tilt. With a light quality as high as 95 CRI and beam spreads that range from 25-65 degrees, the Purist is a brilliant choice for any corporate, retail or residential application.