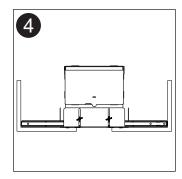

**WARNING:** Rated for non-insulated ceilings only (non IC rated) **WARNING:** Disconnect power prior to servicing or installing.

Slide hanger bars into base plate in the desired direction.

For wood joints bend end tabs 90 degrees.

For added security install a nail or screw through the hole.

Position base plate to desired location by sliding left/right or up/down.

To line up a row of fixtures, use centering holes on either side of base plate.

When fixtures is in its desired position, secure in place by tightening wing nuts.

Unhinge lid of electrical box & connect input power to Primary of transformer.

Mark approximate fixture location in ceiling. Cut open using hole as your guide.