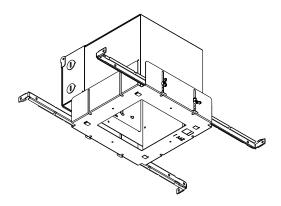

**WARNING:** Rated for non-insulated ceilings only (non IC rated) **WARNING:** Disconnect power prior to servicing or installing.

Slide hanger bars into base plate in the desired direction.

For wood joints bend end tabs 90 degrees.

For added security install a nail or screw through the hole.

Position base plate to desired location by sliding left/right or up/down.

To line up a row of fixtures, use centering holes on either side of base plate.