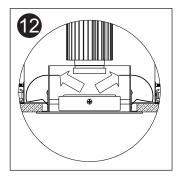

**WARNING:** Rated for non-insulated ceilings only (non IC rated) **WARNING:** Disconnect power prior to servicing or installing.

Clip safety hook onto latch on side of trim. Connect wire connector(s) from trim to housing.

Before installing trim, remove face ring, adapter & reflector by turning all parts counterclockwise.

Compress trim clips flat to side of fixture, and then insert trim into ceiling cutout.

With trim pushed into ceiling, push the end of each clip outwards until they lock in place.