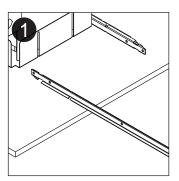

**WARNING:** Rated for non-insulated ceilings only (non IC rated) **WARNING:** Disconnect power prior to servicing or installing.

Slide hanger bars into base plate in the desired direction.

For wood joints bend end tabs 90 degrees.

For added security install a nail or screw through the hole.

Position base plate to desired location by sliding left/right or up/down.

To line up a row of fixtures, use centering holes on either side of base plate.

When fixtures is in its desired position, secure in place by tightening wing nuts.

Unhinge lid of electrical box & connect input power to Primary of transformer.

Mark approximate fixture location in ceiling. Cut open using hole as your guide.