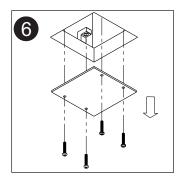

**WARNING:** Rated for non-insulated ceilings only (non IC rated) **WARNING:** Disconnect power prior to servicing or installing.

Clip safety hook onto latch on side of trim. Connect wire connector(s) from trim to housing.