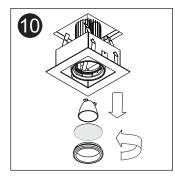

Before installing trim, remove face ring, adapter & reflector by turning all parts counterclockwise.

Compress trim clips flat to side of fixture, and then insert trim into ceiling cutout.

With trim pushed into ceiling, push the end of each clip outwards until they lock in place.

Remove protective film over adapter. Re-install reflector, adapter and face ring.

Matrix [LED]-Installation • Subject to change without notice • REV 2022.12.01