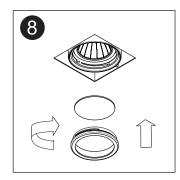

Before installing trim, remove face ring, adapter & reflector by turning all parts counterclockwise.

Compress trim clips flat to side of fixture, and then insert trim into ceiling cutout.

With trim pushed into ceiling, push the end of each clip outwards until they lock in place.

Remove protective film over adapter. Re-install reflector, adapter and face ring.

Matrix [LED]-Installation • Subject to change without notice • REV 2022.12.01