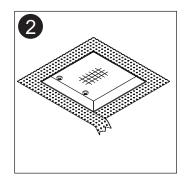

Apply fibre mesh tape (provided) over trimless frame edge. Remove excess tape.

Apply thin coat of plaster mud onto trimless frame, using frame lip as the height guide. For best results feather mud 12" from hole edge.