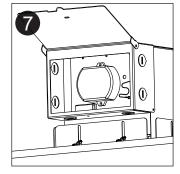

Before installing trim, remove face ring, adapter & reflector by turning all parts counterclockwise.

Compress trim clips flat to side of fixture, and then insert trim into ceiling cutout.

With trim pushed into ceiling, push the end of each clip outwards until they lock in place.

Remove protective film over adapter. Re-install reflector, adapter and face ring.

Matrix [LED]-Installation • Subject to change without notice • REV 2022.12.01