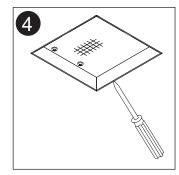

When fixtures is in its desired position, secure in place by tightening wing nuts.

Unhinge lid of electrical box & connect input power to Primary of transformer.

Mark approximate fixture location in ceiling. Cut open using hole as your guide.