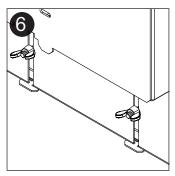

**WARNING:** Rated for non-insulated ceilings only (non IC rated) **WARNING:** Disconnect power prior to servicing or installing.

Clip safety hook onto latch on side of trim. Connect wire connector(s) from trim to housing.