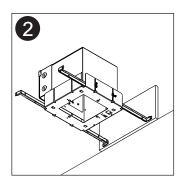

For added security install a nail or screw through the hole.

Position base plate to desired location by sliding left/right or up/down.

To line up a row of fixtures, use centering holes on either side of base plate.

When fixtures is in its desired position, secure in place by tightening wing nuts.

Unhinge lid of electrical box & connect input power to Primary of transformer.

Mark approximate fixture location in ceiling. Cut open using hole as your guide.