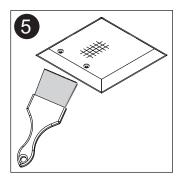

When fixtures is in its desired position, secure in place by tightening wing nuts.

Unhinge lid of electrical box & connect input power to Primary of transformer.

Mark approximate fixture location in ceiling. Cut open using hole as your guide.