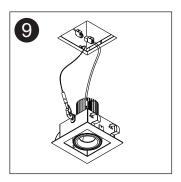

**WARNING:** Rated for non-insulated ceilings only (non IC rated) **WARNING:** Disconnect power prior to servicing or installing.

Clip safety hook onto latch on side of trim. Connect wire connector(s) from trim to housing.