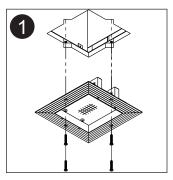

**WARNING:** Rated for non-insulated ceilings only (non IC rated) **WARNING:** Disconnect power prior to servicing or installing.

See MATRIX BASEPLATE TRIMMED for basplate mounting (steps 1-8).

Expose mounting hardware on base plate. Install trimless frame with screws provided.