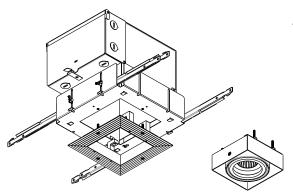

**WARNING:** Rated for non-insulated ceilings only (non IC rated) **WARNING:** Disconnect power prior to servicing or installing.

Slide hanger bars into base plate in the desired direction.

For wood joints bend end tabs 90 degrees.

For added security install a nail or screw through the hole.

Position base plate to desired location by sliding left/right or up/down.

To line up a row of fixtures, use centering holes on either side of base plate.

When fixtures is in its desired position, secure in place by tightening wing nuts.

Unhinge lid of electrical box & connect input power to Primary of transformer.

Mark approximate fixture location in ceiling. Cut open using hole as your guide.