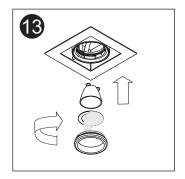

Before installing trim, remove face ring, adapter & reflector by turning all parts counterclockwise.

Compress trim clips flat to side of fixture, and then insert trim into ceiling cutout.

With trim pushed into ceiling, push the end of each clip outwards until they lock in place.

Remove protective film over adapter. Re-install reflector, adapter and face ring.

Matrix [LED]-Installation • Subject to change without notice • REV 2022.12.01