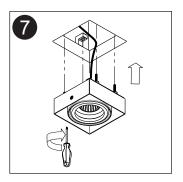

Before installing trim, remove face ring, adapter & reflector by turning all parts counterclockwise.

Compress trim clips flat to side of fixture, and then insert trim into ceiling cutout.

With trim pushed into ceiling, push the end of each clip outwards until they lock in place.