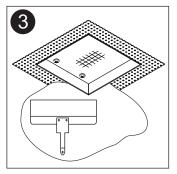

Use a small screwdriver or straightedge to clean the inside edge of the trimless frame of any excess drywall mud.

Paint ceiling. Excess paint on inside edge of frame may restrict the trim from sitting flat.