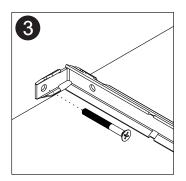

When fixtures is in its desired position, secure in place by tightening wing nuts.

Unhinge lid of electrical box & connect input power to Primary of transformer.

Mark approximate fixture location in ceiling. Cut open using hole as your guide.