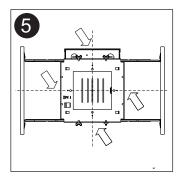

When fixtures is in its desired position, secure in place by tightening wing nuts.

Unhinge lid of electrical box & connect input power to Primary of transformer.

Mark approximate fixture location in ceiling. Cut open using hole as your guide.

MXS3 5 1/4" x 15 1/4"

MXL1 7 1/4" X 7 1/4" MXS2 7 1/4" X 14"

MXS3 7 1/4" X 20 3/4"

Matrix [LED]-Installation • Subject to change without notice • REV 2022.12.01