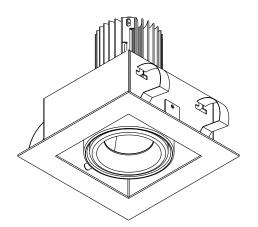

**WARNING:** Rated for non-insulated ceilings only (non IC rated) **WARNING:** Disconnect power prior to servicing or installing.

Slide hanger bars into base plate in the desired direction.

For wood joints bend end tabs 90 degrees.

For added security install a nail or screw through the hole.

Position base plate to desired location by sliding left/right or up/down.

To line up a row of fixtures, use centering holes on either side of base plate.

When fixtures is in its desired position, secure in place by tightening wing nuts.

Unhinge lid of electrical box & connect input power to Primary of transformer.

Mark approximate fixture location in ceiling. Cut open using hole as your guide.