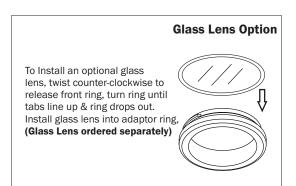

Remove protective cardboard cover. Screws not required further.

Insert trim assembly into place and secure with (4) captive screws.

To Install an optional glass lens, twist counter-clockwise to release front ring, turn ring until tabs line up & ring drops out. Install glass lens into face ring. (Glass Lens ordered separately)