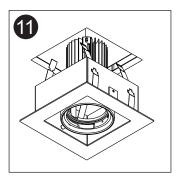

Before installing trim, remove face ring, adapter & reflector by turning all parts counterclockwise.

Compress trim clips flat to side of fixture, and then insert trim into ceiling cutout.

With trim pushed into ceiling, push the end of each clip outwards until they lock in place.